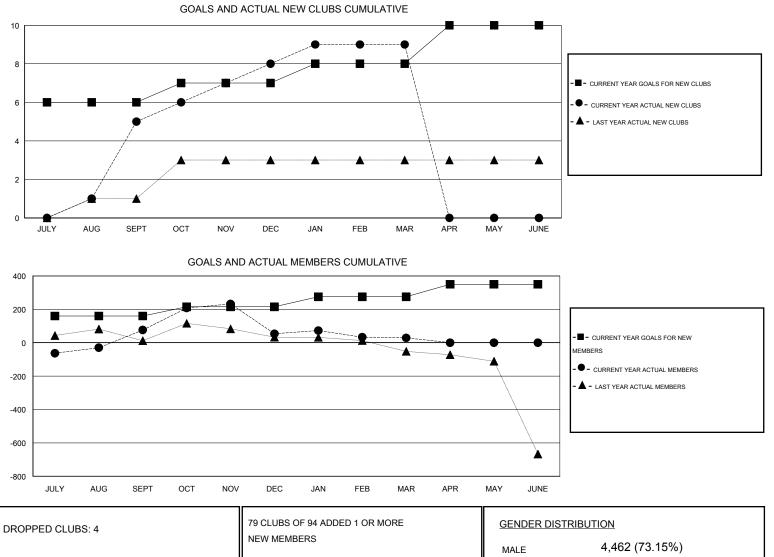

## 

| GMT:                  | GMT: ER GURUNATHAN |                  |           | LOCATIO          | LOCATION INDIA   |                       |                    |                                     |                    | GMT CA 6         |  |
|-----------------------|--------------------|------------------|-----------|------------------|------------------|-----------------------|--------------------|-------------------------------------|--------------------|------------------|--|
|                       |                    |                  | Clubs     |                  |                  | Members               |                    |                                     |                    |                  |  |
| RESULTS FOR 2014-2015 |                    |                  |           |                  |                  | RESULTS FOR 2014-2015 |                    |                                     |                    |                  |  |
| QUART                 | rer                | NEW CLUB<br>GOAL | NEW CLUBS | DROPPED<br>CLUBS | NET<br>GAIN/LOSS | QUARTER               | NEW MEMBER<br>GOAL | CHARTER AND<br>NEW MEMBERS<br>ADDED | DROPPED<br>MEMBERS | NET<br>GAIN/LOSS |  |
| JULY/AU               | JG/SEPT            | 6                | 5         | 0                | 5                | JULY/AUG/SEPT         | 160                | 384                                 | 308                | 76               |  |
| OCT/NO                | V/DEC              | 1                | 3         | 3                | 0                | OCT/NOV/DEC           | 55                 | 236                                 | 258                | -22              |  |
| JAN/FEE               | B/MAR              | 1                | 1         | 1                | 0                | JAN/FEB/MAR           | 60                 | 117                                 | 142                | -25              |  |
| APR/MA                | Y/JUNE             | 2                | 0         | 0                | 0                | APR/MAY/JUNE          | 75                 | 0                                   | 0                  | 0                |  |